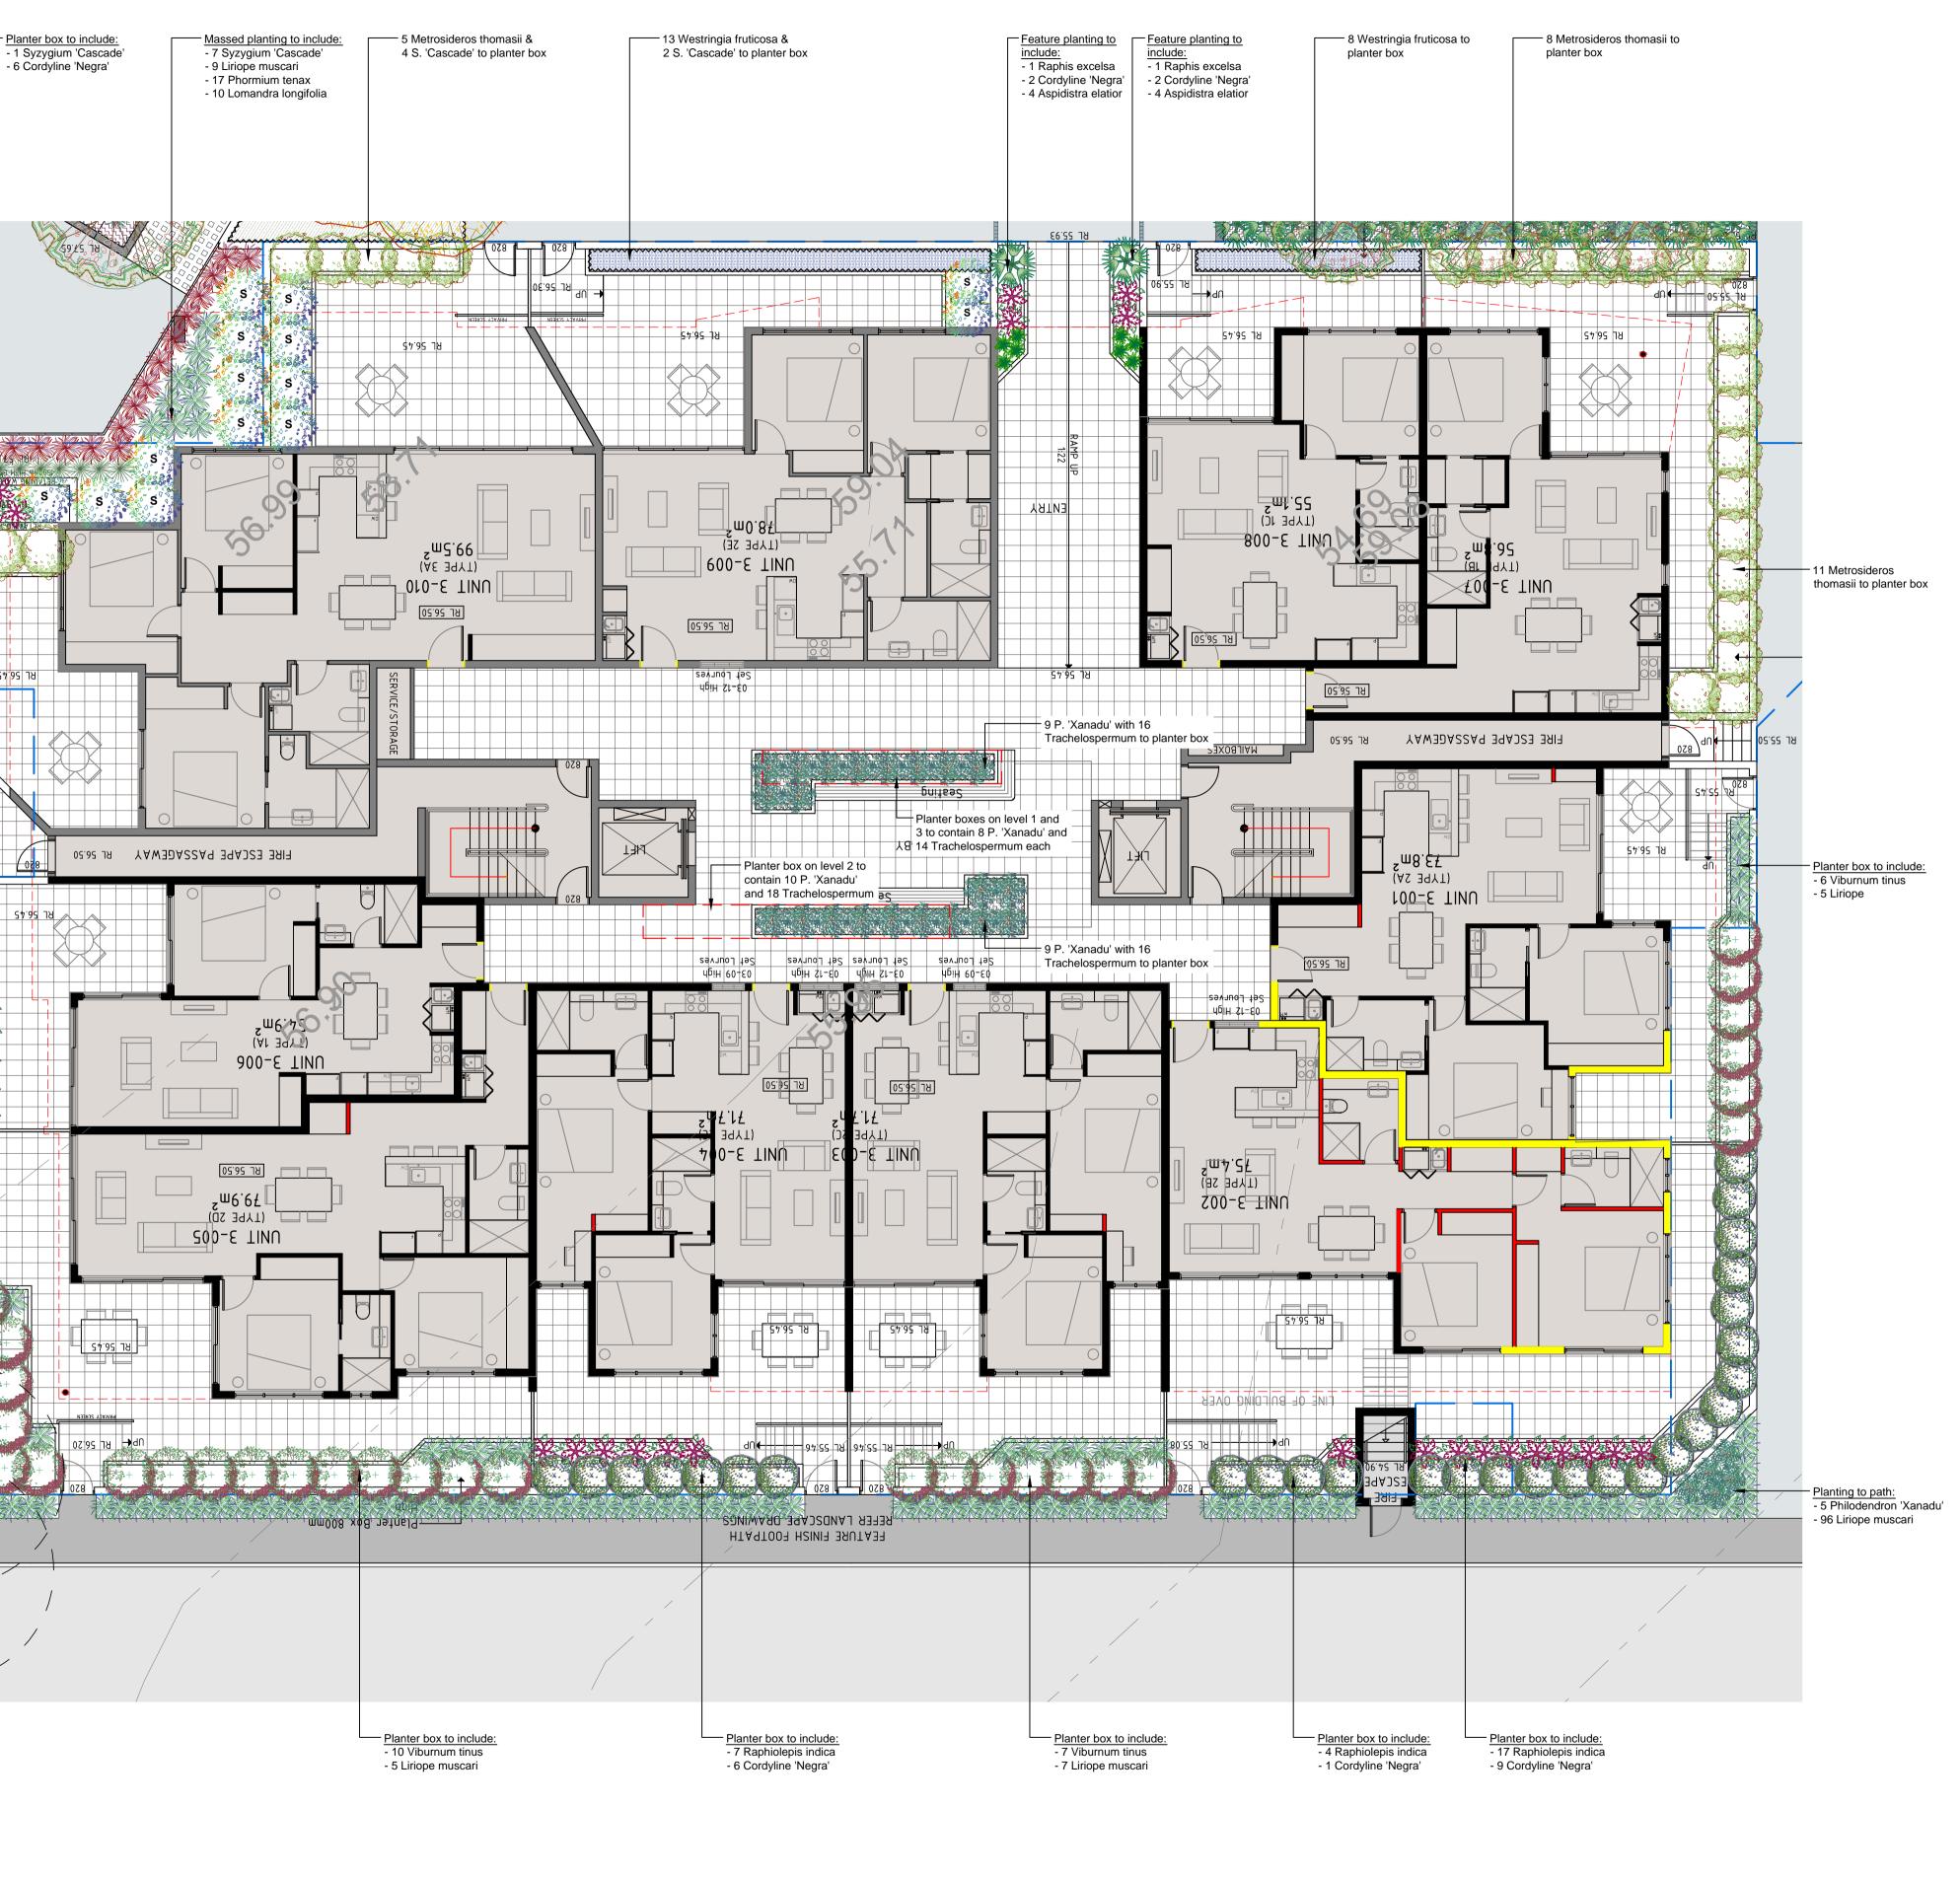

## **LEGEND & SCHEDULE**

Note: Landscape Contractor to confirm plant quantities with Landscape Architect prior to ordering

Shrubs

Cascade Lilly Pilly (Native) Pot size: 300mm *Mature H x S:* 2.5m x 1.5m Qty Required: 14

Syzygium 'Cascade'

Metrosideros thomasii New Zealand (Native) Pot size: 200mm Mature H x S: 3m x 2m Qty Required: 30

India hawthorn (Native) Pot size: 300mm Mature H x S: 3m x 2m Qty Required: 33

Raphiolepis indica

Viburnum tinus Larustinus (Exotic) Pot size: 300mm *Mature H x S:* 2m x 1.5m Qty Required: 44

Westringia 'Naringa' Naringa Coastal Rosemary (Native) Pot size: 300mm *Mature H x S:* 2m x 1.5m Qty Required: 21

Other Landscape Items — — — Brick garden edging - refer detail

Paved pedestrian path - refer Architect's detail

Masonry retaining wall - refer detail