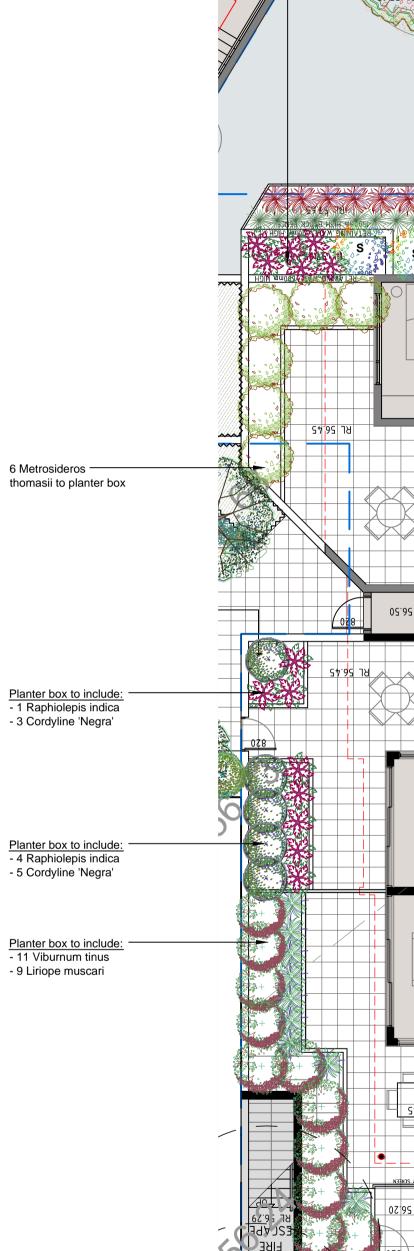

Syzygium 'Cascade'

Metrosideros thomasii New Zealand (Native) Pot size: 200mm Mature H x S: 3m x 2m Qty Required: 30

India hawthorn (Native) Pot size: 300mm Mature H x S: 3m x 2m Qty Required: 33

Raphiolepis indica

Viburnum tinus Larustinus (Exotic) Pot size: 300mm *Mature H x S:* 2m x 1.5m Qty Required: 44

Westringia 'Naringa' Naringa Coastal Rosemary (Native) Pot size: 300mm *Mature H x S:* 2m x 1.5m Qty Required: 21