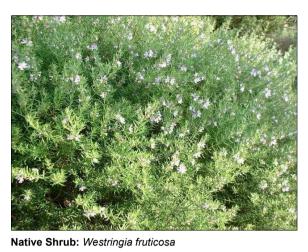

Viburnum tinus Larustinus (Exotic) Pot size: 300mm *Mature H x S:* 2m x 1.5m Qty Required: 44

Westringia 'Naringa' Naringa Coastal Rosemary (Native) Pot size: 300mm *Mature H x S:* 2m x 1.5m Qty Required: 21