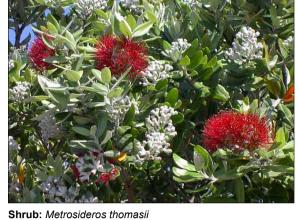

Syzygium 'Cascade'

Metrosideros thomasii New Zealand (Native) Pot size: 200mm Mature H x S: 3m x 2m Qty Required: 30

India hawthorn (Native) Pot size: 300mm Mature H x S: 3m x 2m Qty Required: 33

Raphiolepis indica