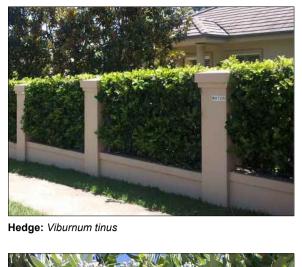

Viburnum tinus Larustinus (Exotic) Pot size: 300mm *Mature H x S:* 2m x 1.5m Qty Required: 44

Westringia 'Naringa' Naringa Coastal Rosemary (Native) Pot size: 300mm *Mature H x S:* 2m x 1.5m Qty Required: 21