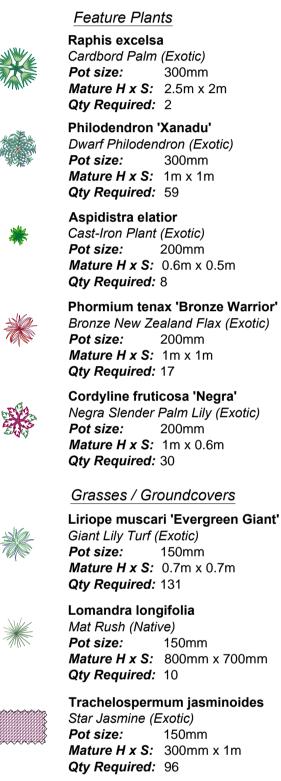

## **LEGEND & SCHEDULE**

Note: Landscape Contractor to confirm plant quantities with Landscape Architect prior to ordering

Shrubs

Cascade Lilly Pilly (Native) Pot size: 300mm *Mature H x S:* 2.5m x 1.5m Qty Required: 14

Syzygium 'Cascade'

Metrosideros thomasii New Zealand (Native) Pot size: 200mm Mature H x S: 3m x 2m Qty Required: 30

India hawthorn (Native) Pot size: 300mm Mature H x S: 3m x 2m Qty Required: 33

Raphiolepis indica

Viburnum tinus Larustinus (Exotic) Pot size: 300mm *Mature H x S:* 2m x 1.5m Qty Required: 44

Westringia 'Naringa' Naringa Coastal Rosemary (Native) Pot size: 300mm *Mature H x S:* 2m x 1.5m Qty Required: 21

Other Landscape Items — — — Brick garden edging - refer detail

Paved pedestrian path - refer Architect's detail

Masonry retaining wall - refer detail